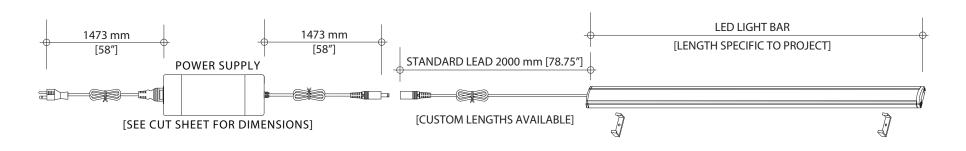

### **LEAD & PROFILE**

#### SPECIFICATIONS.

| MODEL #      | EL-CHNL-P02/x $(x = Lens Type)$      |
|--------------|--------------------------------------|
| DESCRIPTION  | Standard Elume LED Channel P02       |
| LENS OPTIONS | Clear, Frosted or Milky White        |
| LENGTH       | 2M (78.74") Custom Lengths Available |
| MATERIAL     | Aluminum w/ Matt Finish              |
| HARDWARE     | 2 Mounting Clips + 2 End Caps Per 1M |