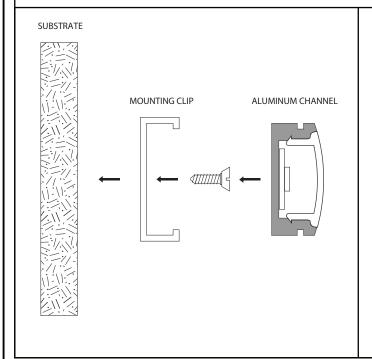

## ELUME LED LIGHT TAPE - P02 CHANNEL - MOUNTING

JOB TITLE:

ELUME LED LIGHT TAPE - P02 CHANNEL - MOUNTING

DRAWING TITLE:

ELUME LED LIGHT TAPE - P02 CHANNEL - MOUNTING

A1.1

DATE: