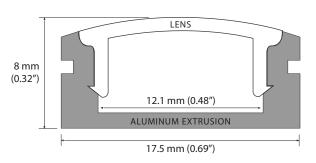

### **CROSS SECTION**

### **ELUME P02 CHANNEL - CROSS SECTION**

| <i><b>ELumana</b>Lion</i> |
|---------------------------|
| LED LIGHTING SOLUTIONS    |

1621-3 McEwen Drive, Lakeview Industrial Park Whitby, ON. Canada L1N 9A5 T - 416.225.6400 E - info@elumanation.com W - www.elumanation.com SCALE: CHECKED BY:
NOT TO SCALE