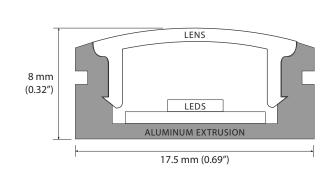

ngth 2M(6.5Ft) Custom lengths available.
- Lengths can be placed next to each other for continous runs.
- Field cuttable.
- 3 lens options Clear, Milky White or Frosted.
- Lens easily snaps into channel.
- Extremely slim profilfe.
- End clips easily insert for a finished appearance.

### **LEAD & PROFILE**





### **CROSS SECTION**



### LENS OPTIONS.







MILKY WHITE

FROSTED

NO MAX CONTINOUS LENGTH  $\,$  (  $\,$  Limited only by your LED Light Tape power restrictions )

# **CONTACT INFO.**

www.elumanation.com T: 416.225.6400 info@elumanation.com 1621-3 McEwen Drive, Whitby ON. Canada. L1N 9A5

# **ELumanation**

### ELUME LED LIGHT TAPE - P02 CHANNEL - PLUG & PLAY WIRING SCHEMATICS



## ELUME LED LIGHT TAPE - P02 CHANNEL - MOUNTING

### **ELUME P02 CHANNEL - CROSS SECTION**







| <i><b>ELumana</b>Lion</i> |
|---------------------------|
| LED LIGHTING SOLUTIONS    |

1621-3 McEwen Drive, Lakeview Industrial Park Whitby, ON. Canada L1N 9A5 T - 416.225.6400 E - info@elumanation.com W - www.elumanation.com SCALE: CHECKED BY:
NOT TO SCALE

JOB NUMBER: DETAILED BY:

NO.

DATE: NO.

REVISION:

DATE:

ALL DESIGNS, DRAWINGS AND SPECIFICATIONS ARE AND SHALL REMAIN THE PROPERTY OF ELIMANATION INC. WERE CREATED AND DEVELOPED FOR USE ON OR IN CONNECTION WITH THE SPECIFIED PROJECT AND SHALL NOT BE COPIED WITHOUT THE WRITTEN PERMISSION OF ELIMANATION INC. WRITTEN DIMENSIONS SHALL TAKE PRECEDENCE OVER SCALED DIMENSIONS. PLEASE NOTE ALL SPECIFICATIONS ARE FOR REFERENCE ONLY AND DIMENSIONS MUST BE APPROVED BY CLIENT BEFORE PRODUCTION. ELIMANATION INC SHALL BE NOTIFIED OF ANY VA