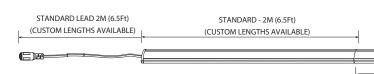

### **LEAD & PROFILE**

#### SPECIFICATIONS.

| MODEL #      | EL-CHNL-P02/x $(x = Lens Type)$      |
|--------------|--------------------------------------|
| DESCRIPTION  | Standard Elume LED Channel P02       |
| LENS OPTIONS | Clear, Frosted or Milky White        |
| LENGTH       | 2M (78.74") Custom Lengths Available |
| MATERIAL     | Aluminum w/ Matt Finish              |
| HARDWARE     | 2 Mounting Clips + 2 End Caps Per 1M |

### **BENEFITS.**

- Allows for simple and finsihed installation of eLume LED Tape
- Light weight aluminum extrusion
- Mounting clips allows for simple installation.
- Mounting clips can be placed anywhere along the channel.
- Channel easily snaps into mounting clips.
- Standard length 2M(6.5Ft) Custom lengths available.
- Lengths can be placed next to each other for continous runs.
- Field cuttable.
- 3 lens options Clear, Milky White or Frosted.
- Lens easily snaps into channel.
- Extremely slim profilfe.
- End clips easily insert for a finished appearance.