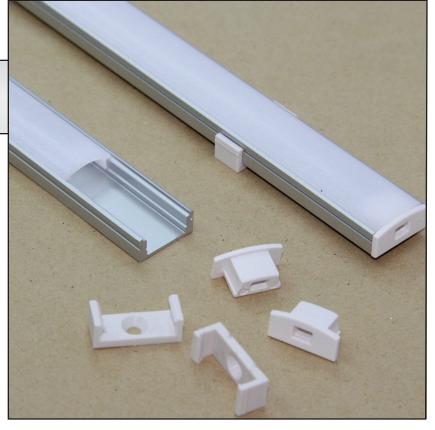

#### SPECIFICATIONS.

| MODEL #      | EL-CHNL-P02/x $(x = Lens Type)$      |
|--------------|--------------------------------------|
| DESCRIPTION  | Standard Elume LED Channel P02       |
| LENS OPTIONS | Clear, Frosted or Milky White        |
| LENGTH       | 2M (78.74") Custom Lengths Available |
| MATERIAL     | Aluminum w/ Matt Finish              |
| HARDWARE     | 2 Mounting Clips + 2 End Caps Per 1M |

### **BENEFITS.**

- Allows for simple and finsihed installation of eLume LED Tape
- Light weight aluminum extrusion
- Mounting clips allows for simple installation.
- Mounting clips can be placed anywhere along the channel.
- Channel easily snaps into mounting clips.
- Standard length 2M(6.5Ft) Custom lengths available.
- Lengths can be placed next to each other for continous runs.
- Field cuttable.
- 3 lens options Clear, Milky White or Frosted.
- Lens easily snaps into channel.
- Extremely slim profilfe.
- End clips easily insert for a finished appearance.

### LENS OPTIONS.

MILKY WHITE

FROSTED

NO MAX CONTINOUS LENGTH  $\,$  (  $\,$  Limited only by your LED Light Tape power restrictions )